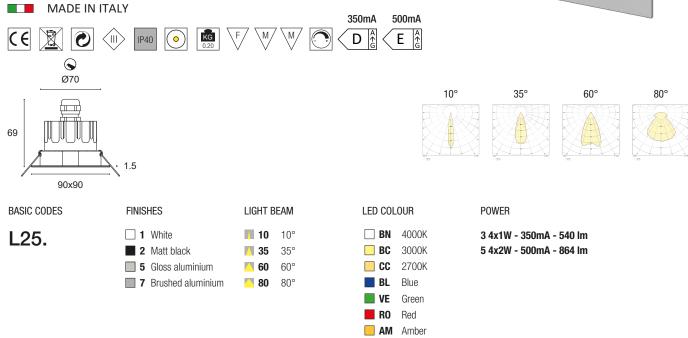

## FOUR HOLE Q

Polished, decorated aluminium recessed square light with powerful LEDs suitable for decorative lighting of residential and retail environments. Choice of secondary recessed optics. Can be flush fitted indoors. Flush-mounted with springs.

Power LED CRI>80

Power: 4W@350mA - 8W@500mA

Lumen: 540Lm@350mA – 864Lm@500mA 350mA - 500mA constant current power supply

Series connection, 50 cm cable

Constant current power supplies page 232-233

Dimming Accessories page 249

## Code example:

FOUR HOLE Q + White +  $80^{\circ}$  light beam + 3000K + 4W = Code: L25.180BC3

52 www.nanoledlighting.com