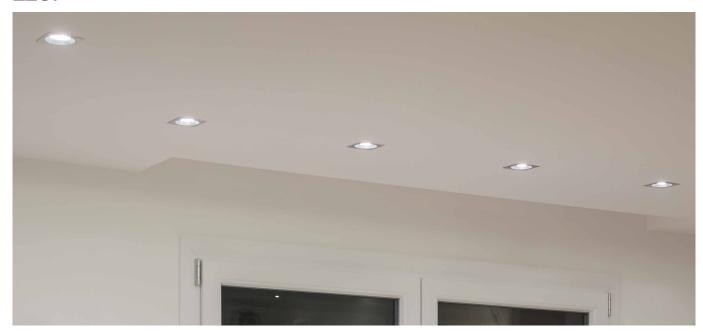

## FOUR HOLE Q

Polished, decorated aluminium recessed square light with powerful LEDs suitable for decorative lighting of residential and retail environments. Choice of secondary recessed optics. Can be flush fitted indoors. Flush-mounted with springs.

Power LED CRI>80

Power: 4W@350mA - 8W@500mA

Lumen: 540Lm@350mA – 864Lm@500mA 350mA - 500mA constant current power supply

Series connection, 50 cm cable

Constant current power supplies page 232-233

Dimming Accessories page 249